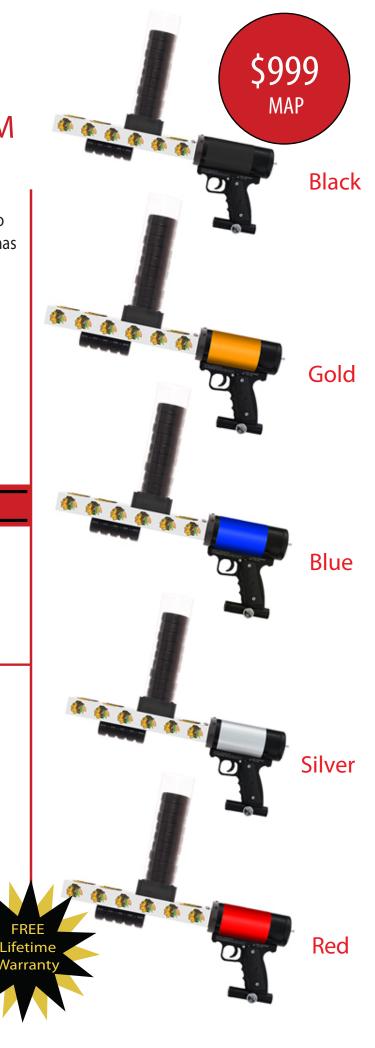

## Pucker Chucker™

Imagine the excitement of your fans as your mascot launches hockey puck shaped stress balls into the crowd with your logo on them. At just under 10lbs, it shoots to the top deck of arenas and stadiums. Variable range of (10-300+ feet), top loading clear lexan barrel, pump-action loading chamber, pneumatic trigger.

Available in Black, Blue, Red, Gold, or Silver anodized aluminum, canvas padded bag, O-Rings, 20oz CO2 tank, manual, and 2 vinyl logos at no additional charge.