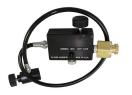

## **TSHIRTGUN.com**

## Pucker Chucker™

Imagine the excitement of your fans as your mascot launches hockey puck shaped stress balls into the crowd with your logo on them. At just under 10lbs, it shoots to the top deck of arenas and stadiums. Variable range of (10-300+ feet), top loading clear lexan barrel, pump-action loading chamber, pneumatic trigger.

Available in Black, Blue, Red, Gold, or Silver anodized aluminum, canvas padded bag, O-Rings, 20oz CO2 tank, manual, and 2 vinyl logos at no additional charge.

## suggested optional accessories



Extra CO<sup>2</sup> Tank with On/Off Valve



Soft Stress Hockey Pucks

## optional upgrades





**Deluxe Fill Station**